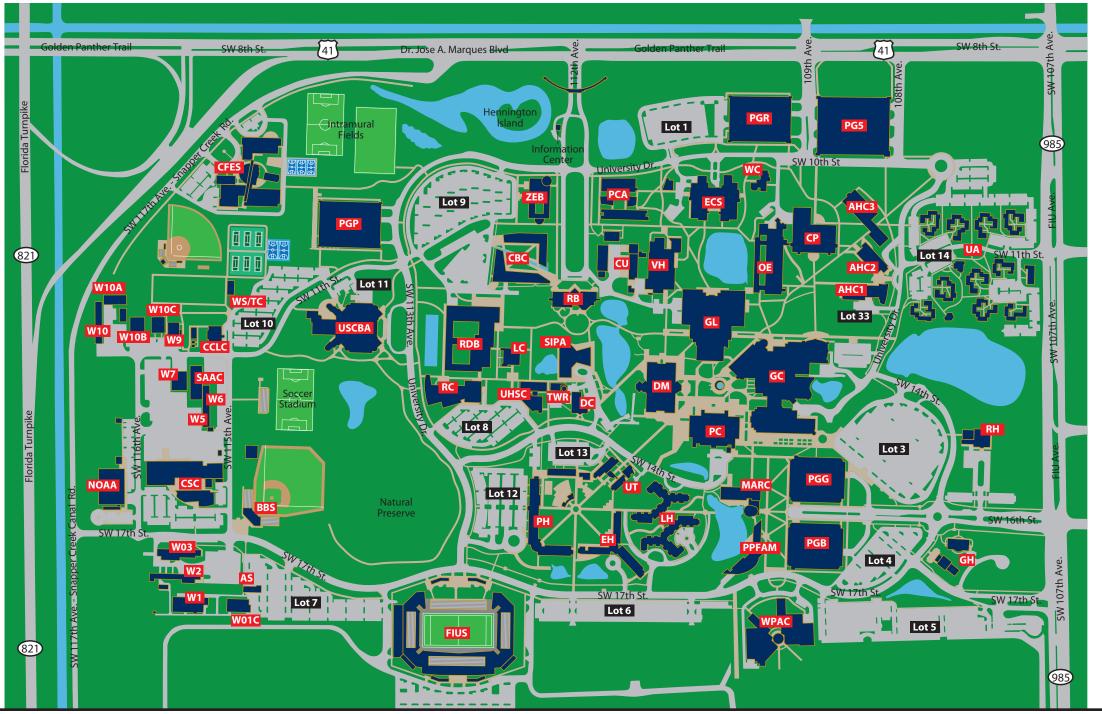

Modesto A. Maidique Campus 11200 S.W. 8th Street Miami, Florida 33199 p. 305.348.2000 www.fiu.edu

| AHC1<br>AHC2<br>AHC3<br>AS<br>BBS<br>TWR<br>CBC<br>CCLC | Academic Health Center 1 Academic Health Center 2 Academic Health Center 3 Artist Studio Baseball Stadium Tower College of Business Complex Children's Creative Learning Center |
|---------------------------------------------------------|---------------------------------------------------------------------------------------------------------------------------------------------------------------------------------|
| CCLC                                                    |                                                                                                                                                                                 |
| CFES                                                    | Carlos Finlay Elementary School                                                                                                                                                 |
| CP                                                      | Chemistry & Physics                                                                                                                                                             |
| CSC                                                     | Campus Support Complex                                                                                                                                                          |
| CU                                                      | Central Utilities                                                                                                                                                               |

| C     | Duplicating Center               |
|-------|----------------------------------|
| M     | Deuxieme Maison                  |
| CS    | Engineering & Computer Science   |
| Н     | Everglades Residence Hall        |
| IUS   | FIU Community Stadium            |
| iC    | Ernest R. Graham Center          |
| iΗ    | Greek Housing                    |
| iL    | Steve and Dorothea Green Library |
| C     | Labor Center                     |
| Н     | Lakeview Residence Housing       |
| /IARC | Management and Advanced          |
|       | Research Center                  |
|       |                                  |

| NOAA  | National Hurricane Center            |
|-------|--------------------------------------|
| OE    | Owa Ehan                             |
| PC    | Charles Perry Bldg. (Primera Casa)   |
| PCA   | Paul L. Cejas School of Architecture |
| PG5   | Parking Garage 5                     |
| PGB   | Blue Parking Garage                  |
| PGG   | Gold Parking Garage                  |
| PGP   | Panther Parking Garage               |
| PGR   | Red Parking Garage                   |
| PH    | Panther Residence Hall               |
| PPFAM | Patricia & Phillip Frost Art Museum  |
| RB    | Ryder Business Building              |

| RDB   | Rafael Diaz-Balart Hall             |
|-------|-------------------------------------|
| RC    | Recreation Complex                  |
| RH    | Ronald W. Reagan Presidential House |
| SAAC  | Student Athletic Academic Center    |
| SIPA  | School of International and         |
|       | Public Affairs                      |
| UA    | University Apartments               |
| UHSC  | University Health Services Complex  |
| USCBA | U.S. Century Bank Arena             |
| UT    | University Towers                   |
| VH    | Viertes Haus                        |
| W01C  | Ceramics                            |

**KEY** Buildings Sidewalks Roadways/Parking Lots Grassy Areas Athletic Fields Water

| W03      | Key Control                   |
|----------|-------------------------------|
| W10      | Graduate Studios -Visual Arts |
| W10A     | ROTC-Reserve Officer          |
|          | Training Corps                |
| W01 - 10 | OC Support                    |
| WC       | Wertheim Conservatory         |
| WPAC     | Herbert and Nicole Wertheim   |
|          | Performing Arts Center        |
| WS/TC    | Women's Softball/Tennis Cen   |
| ZEB      | Sanford and Dolores Ziff      |
|          | Education Building            |